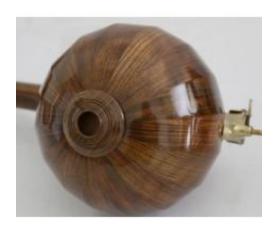

## Soprano Kamancheh By Mohammadi Bros/SOLD!

**Brand:** 

**Product Code:** 547 **Availability:** In Stock

Weight: 0.00kg

**Dimensions:** 0.00cm x 0.00cm x 0.00cm

**Price:** € 0,00?

**Description**Soprano Kamancheh By Mohammadi Bros

One beautiful Kamancheh and masterpiece! New!

Tuning: Fa, Do, Sol, Re (From bottom to top)

Link to a professionally played Mohammadi Bros. made Kamanche: <a href="https://www.youtube.com/watch?v=Z5glaxcVtPO">https://www.youtube.com/watch?v=Z5glaxcVtPO</a>

Specs:

Walnut wood body and neck

Nut & fingerboard: ebony

Bridge is cut out of flamed maple

Hand made tuning machines

Scale: 34cm

Strings: Pirastro

French polished